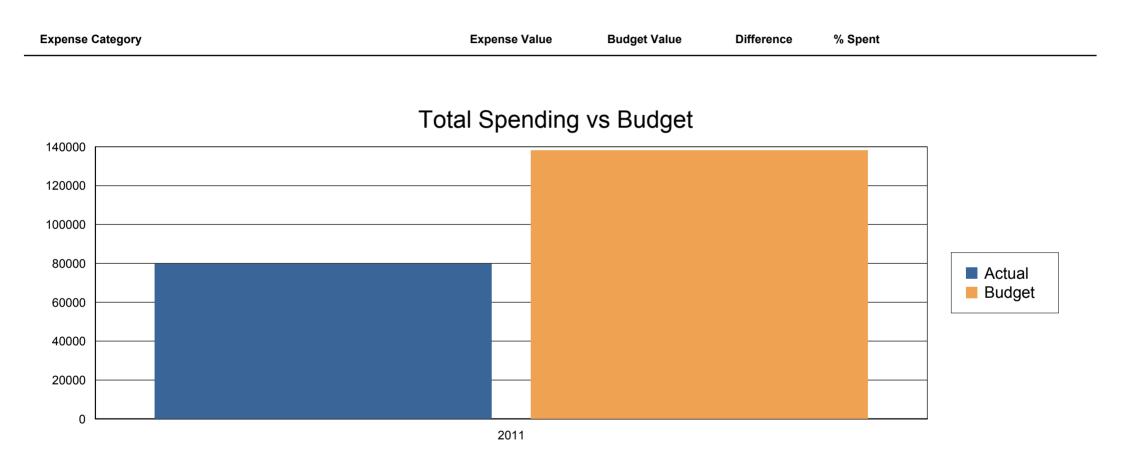

## Independent Parliamentary Standards Authority

(Double click on any item below to drill down to details)

| Expense Category               | Expense Value | Budget Value | Difference | % Spent |
|--------------------------------|---------------|--------------|------------|---------|
| Budget Period 2011             |               |              |            |         |
| Accommodation Rent             | 13,025.00     | 0.00         | -13,025.00 | 0.00 %  |
| BUDGET AE                      | 0.00          | 2,291.63     | 2,291.63   | 0.00 %  |
| BUDGET AE - RENT & ASSOC COSTS | 0.00          | 15,950.00    | 15,950.00  | 0.00 %  |
| Council Tax                    | 442.19        | 0.00         | -442.19    | 0.00 %  |
| Electricity                    | 467.34        | 0.00         | -467.34    | 0.00 %  |
| Television Licence             | 145.50        | 0.00         | -145.50    | 0.00 %  |
| Water                          | 300.63        | 0.00         | -300.63    | 0.00 %  |
| Accommodation                  | 14,380.66     | 18,241.63    | 3,860.97   | 78.83 % |
| Budget Period Total            | 79,662.80     | 137,962.88   | 61,590.25  | 57.74 % |